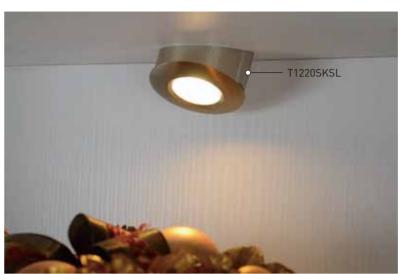

## Uni-XS1 LED Down Light & Spotlight (2.5W) | PLD20, PLD24 & PLD12

| Illustration                 | Article Code | Model                                                | Description                   |
|------------------------------|--------------|------------------------------------------------------|-------------------------------|
|                              |              | With reflector & diffuser                            |                               |
|                              | 09.020.421   | PLD20ABN-CW                                          | brushed stainless, cool white |
|                              | 09.020.411   | PLD20ABN-WW                                          | brushed stainless, warm white |
|                              |              | With 40° optical lens, non-swivel                    |                               |
|                              | 09.441.421   | PLD24ABN-CW                                          | brushed stainless, cool white |
|                              | 09.441.411   | PLD24ABN-WW                                          | brushed stainless, warm white |
|                              |              | With 40° optical lens, swivel & tilt                 |                               |
|                              | 09.412.421   | PLD12ABN-CW                                          | brushed stainless, cool white |
|                              | 09.412.411   | PLD12ABN-WW                                          | brushed stainless, warm white |
|                              |              | Flat surface mount housing, aluminium, screw fixing  |                               |
|                              | 2.22441      | T1220SK-ABN                                          | brushed stainless             |
|                              |              | Slope surface mount housing, aluminium, screw fixing |                               |
|                              | 2.22541      | T1220SKSL-ABN                                        | brushed stainless             |
| Ø48mm hole, blind or through | 231-48<br>h  |                                                      | Drill bit, Ø48mm              |
|                              |              |                                                      |                               |