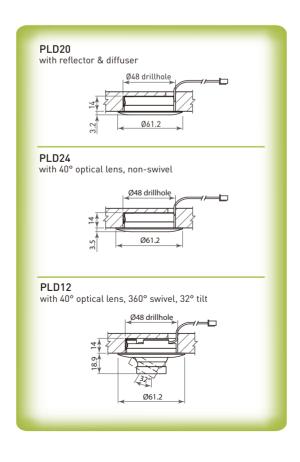

## Uni-XS1 LED Down Light & Spotlight (2.5W) | PLD20, PLD24 & PLD12

| Illustration                 | Article Code | Model                                                | Description                   |
|------------------------------|--------------|------------------------------------------------------|-------------------------------|
|                              |              | With reflector & diffuser                            |                               |
|                              | 09.020.421   | PLD20ABN-CW                                          | brushed stainless, cool white |
|                              | 09.020.411   | PLD20ABN-WW                                          | brushed stainless, warm white |
|                              |              | With 40° optical lens, non-swivel                    |                               |
|                              | 09.441.421   | PLD24ABN-CW                                          | brushed stainless, cool white |
|                              | 09.441.411   | PLD24ABN-WW                                          | brushed stainless, warm white |
|                              |              | With 40° optical lens, swivel & tilt                 |                               |
|                              | 09.412.421   | PLD12ABN-CW                                          | brushed stainless, cool white |
|                              | 09.412.411   | PLD12ABN-WW                                          | brushed stainless, warm white |
|                              |              | Flat surface mount housing, aluminium, screw fixing  |                               |
|                              | 2.22441      | T1220SK-ABN                                          | brushed stainless             |
|                              |              | Slope surface mount housing, aluminium, screw fixing |                               |
|                              | 2.22541      | T1220SKSL-ABN                                        | brushed stainless             |
| Ø48mm hole, blind or through | 231-48<br>h  |                                                      | Drill bit, Ø48mm              |
|                              |              |                                                      |                               |