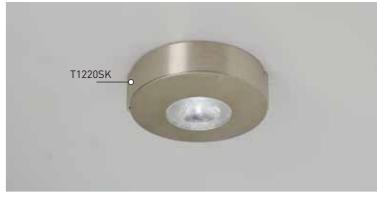

## Uni-XS1 LED Down Light & Spotlight (2.5W) | PLD20, PLD24 & PLD12

| Illustration                 | Article Code | Model                                                | Description                   |
|------------------------------|--------------|------------------------------------------------------|-------------------------------|
|                              |              | With reflector & diffuser                            |                               |
|                              | 09.020.421   | PLD20ABN-CW                                          | brushed stainless, cool white |
|                              | 09.020.411   | PLD20ABN-WW                                          | brushed stainless, warm white |
|                              |              | With 40° optical lens, non-swivel                    |                               |
|                              | 09.441.421   | PLD24ABN-CW                                          | brushed stainless, cool white |
|                              | 09.441.411   | PLD24ABN-WW                                          | brushed stainless, warm white |
|                              |              | With 40° optical lens, swivel & tilt                 |                               |
|                              | 09.412.421   | PLD12ABN-CW                                          | brushed stainless, cool white |
|                              | 09.412.411   | PLD12ABN-WW                                          | brushed stainless, warm white |
|                              |              | Flat surface mount housing, aluminium, screw fixing  |                               |
|                              | 2.22441      | T1220SK-ABN                                          | brushed stainless             |
|                              |              | Slope surface mount housing, aluminium, screw fixing |                               |
|                              | 2.22541      | T1220SKSL-ABN                                        | brushed stainless             |
| Ø48mm hole, blind or through | 231-48<br>h  |                                                      | Drill bit, Ø48mm              |
|                              |              |                                                      |                               |