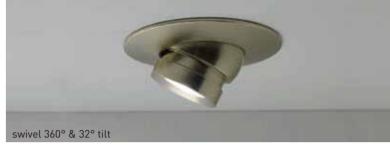

## Uni-XS1 LED Down Light & Spotlight (2.5W) | PLD20, PLD24 & PLD12

| Illustration                 | Article Code | Model                                                | Description                   |
|------------------------------|--------------|------------------------------------------------------|-------------------------------|
|                              |              | With reflector & diffuser                            |                               |
|                              | 09.020.421   | PLD20ABN-CW                                          | brushed stainless, cool white |
|                              | 09.020.411   | PLD20ABN-WW                                          | brushed stainless, warm white |
|                              |              | With 40° optical lens, non-swivel                    |                               |
|                              | 09.441.421   | PLD24ABN-CW                                          | brushed stainless, cool white |
|                              | 09.441.411   | PLD24ABN-WW                                          | brushed stainless, warm white |
|                              |              | With 40° optical lens, swivel & tilt                 |                               |
|                              | 09.412.421   | PLD12ABN-CW                                          | brushed stainless, cool white |
|                              | 09.412.411   | PLD12ABN-WW                                          | brushed stainless, warm white |
|                              |              | Flat surface mount housing, aluminium, screw fixing  |                               |
|                              | 2.22441      | T1220SK-ABN                                          | brushed stainless             |
|                              |              | Slope surface mount housing, aluminium, screw fixing |                               |
|                              | 2.22541      | T1220SKSL-ABN                                        | brushed stainless             |
| Ø48mm hole, blind or through | 231-48<br>h  |                                                      | Drill bit, Ø48mm              |
|                              |              |                                                      |                               |