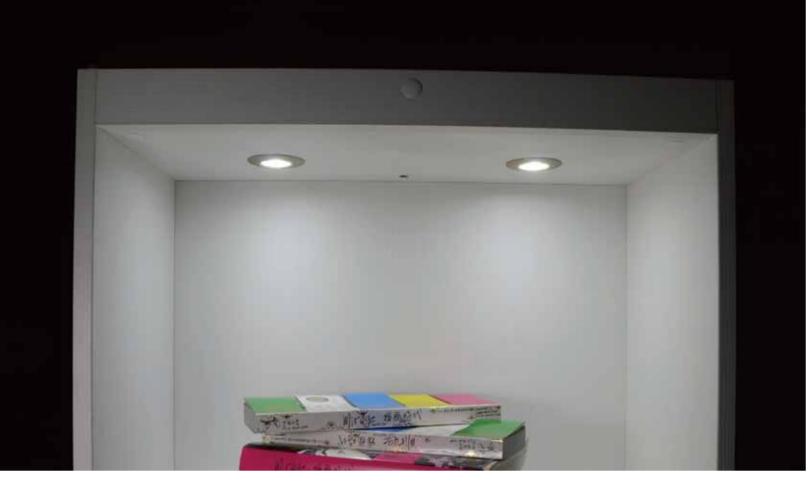

## & PLD12

- Application: under kitchen cabinet, furniture, bookcase, closet, display
- Solid aluminium housing in various finishes
- Complitable power supply: 700mA constant current XP LED power system